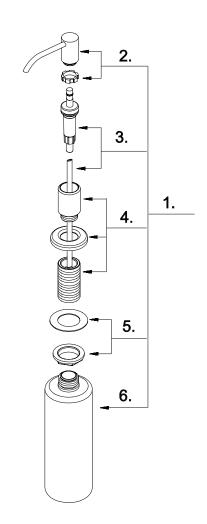

## LSD-100/LSD-100S/LSD-1000RB LIQUID SOAP DISPENSER

No Part Title Material

1 Soap Dispenser Assembly

Soap Dispenser Nozzle **Brass** 2

Plastic Soap Pump 3

Soap Dispenser Sleeve 4 Brass

5 Nut Set Brass

Soap Bottle Plastic