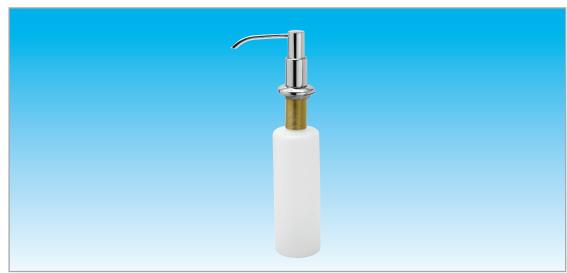

## FEATURES & BENEFITS

- Metal Pump Head
- Durable Plastic Bottle
- 10 OZ Content Capacity

- \* LSD-100 Chrome Finish
- \* LSD-100S Brushed Nickel Finish
- \* LSD-100ORB
  Oil Rubbed Bronze Finish

Visit Our Web Site: www.matco-norca.com