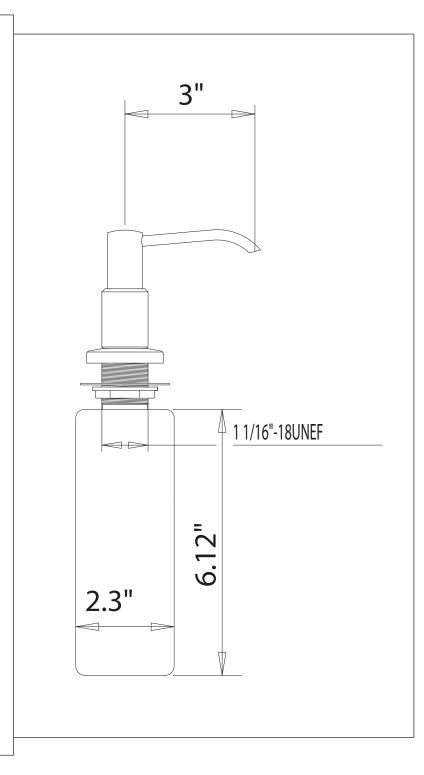

## LSD-100/LSD-100S/LSD-1000RB LIQUID SOAP DISPENSER

No Part Title Material

1 Soap Dispenser Assembly

Soap Dispenser Nozzle **Brass** 2

Plastic Soap Pump 3

Soap Dispenser Sleeve 4 Brass

5 Nut Set Brass

Soap Bottle Plastic